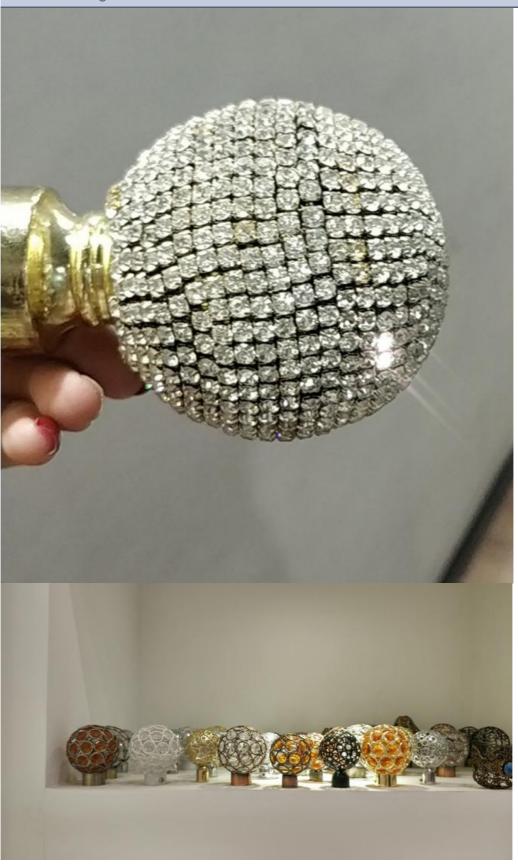

# Wholesale High Quality Crystal Round Gold Studded Diamond Curtain Ball NEW Finials

#### **Product Specification**

Design Style: Minimalist, Modern
Material: Metal Cast Iron
Style: Simple Classic
Color: Customized

Product Name: Roman Pole Decorative Head

Surface Treatment: Painting

Name: Modern Curtain Finials

#### **Curtain rod Finial**

Finial material Iron, Aluminum, Zinc-alloy, Resin

Treatment Painting, Plating

Diameters 16mm,19mm,22mm,25mm,28mm,32mm,35mm or as per the

customenization

Finial colour Antique bronze, Antique Copper, Peal Black, Polishing Black, Satin Nickle etc.

Finial style Europe and Russia simple and traditional designs, Arabic Muslim designs

etc.

**Curtain Pole** 

Diameters 16mm,19mm,22mm,25mm,25mm or as per the customerization

Pipe Type Plain pipe,twisted pipe,embossed pipe,chromed pipe