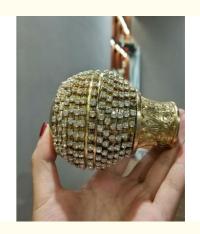

# Wholesale High Quality Crystal Round Gold Studded Diamond Curtain Ball NEW Finials

#### **Curtain rod Finial**

Finial material Iron, Aluminum, Zinc-alloy, Resin

Treatment Painting, Plating

Diameters 16mm,19mm,22mm,25mm,28mm,32mm,35mm or as per the

customenization

Finial colour Antique bronze, Antique Copper, Peal Black, Polishing Black, Satin Nickle etc.

Finial style Europe and Russia simple and traditional designs, Arabic Muslim designs

etc.

**Curtain Pole** 

Diameters 16mm,19mm,22mm,25mm,25mm or as per the customerization

Pipe Type Plain pipe,twisted pipe,embossed pipe,chromed pipe